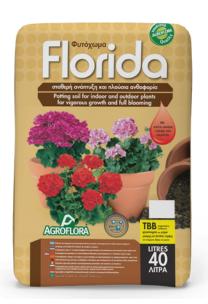

## POTTING SOIL FOR GENERAL USE

Special potting soil made of blond -black peat, cocopeat and compost mixture. It is ideal for indoor and outdoor plants as it is enriched with fertiliser, micro elements and calcium carbonate in an absolute homogeneous way for the ideal growth of your plants.

## IT'S GOOD FOR:

Florida is the best choice for your plants as it offers vigorous growth, long life and full blooming. Ideal for indoor plants as Ficus, Begonia, Anthuria, Alexandria's flowers, Kentia flowers, Cyclamen etc and outdoor plants as Pelargonium, Geranium, Pansy, Petunia, Marigold, Gazania, Carnation, , Primula, etc.